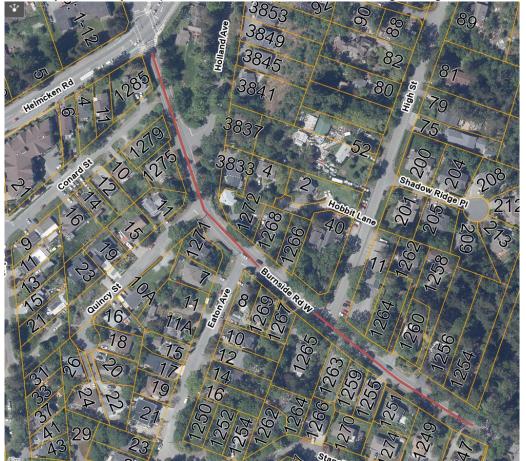

## BURNSIDE ROAD WEST Between HELMCKEN ROAD and SAANICH BORDER

Please be advised that the Town of View Royal will be finishing installation of thermoplastic road markings along Burnside Road West between Helmcken Road and the Saanich Border on October 27<sup>th</sup>, 2023. Traffic will be affected between 9:30am and 3:00pm.